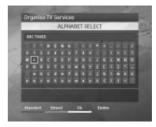

### 5. Rename a Service

You can rename the selected service.

- 1. Select your desired service using the  $\triangle/\nabla/4/\triangleright$  button.
- 2. Press the **WHITE** (ⓐ) button to rename the selected service. The keyboard display on the screen.
- Select a service name using the ▲/▼/◀/▶ and press the OK (⋈) button.

## 5. Channel List

You can also use four direction buttons.

Standard Press the RED (1) button to see the standard keyboard.

**Extend** Press the **GREEN** (ⓐ) button to see the extended keyboard.

OK Press the YELLOW (a) button to save the new name after entering a new name.

**Delete** Press the **BLUE** ((a)) button to delete the entered name.

Note: Press the YELLOW ( $\textcircled{\tiny{1}}$ ) or EXIT ( $\textcircled{\tiny{2}}$ ) button to save the changes and return to the

previous menu.